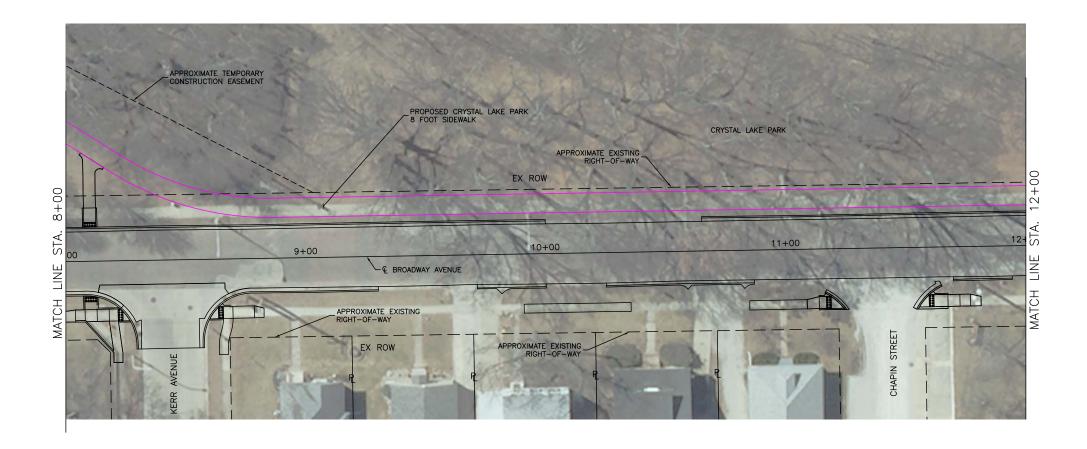

| RECONSTRUCTION PROJECT |              | SIDEWALK                  |
|------------------------|--------------|---------------------------|
| <b>-RUCTION</b>        | ATTACHMENT B | LAKE PARK 8 FOOT SIDEWALK |
| RECONST                |              | PARK 8                    |
| AVE.                   | AT           | LAKE                      |
| BROADWAY               | EET 3 OF     | CRYSTAL                   |
| SH                     | EET<br>3     | NO.                       |
|                        | OF           |                           |

3

CITY OF URBANA PUBLIC WORKS ENGINEERING DIVISION