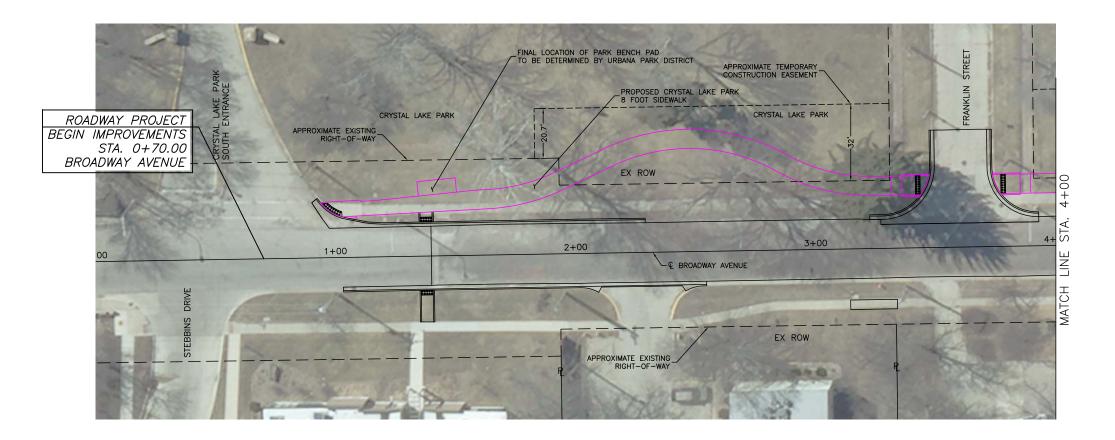

PROJECT SIDEWALK RECONSTRUCTION ATTACHMENT B
KE PARK 8 FOOT  $\Theta$ BROADWAY SHEET NO.

LAKE

AVE.

CRYSTAL

OF 3

5/15 BY: JDM DATED: DESIGNED

DRAWN BY: AES CHECKED BY: CES

CITY OF URBANA PUBLIC WORKS ENGINEERING DIVISION

DATED: DESIGNED

PROJECT

RECONSTRUCTION

AVE.

CITY SECTION 15-00553-00-PV

SIDEWALK

ATTACHMENT B
KE PARK 8 FOOT

LAKE