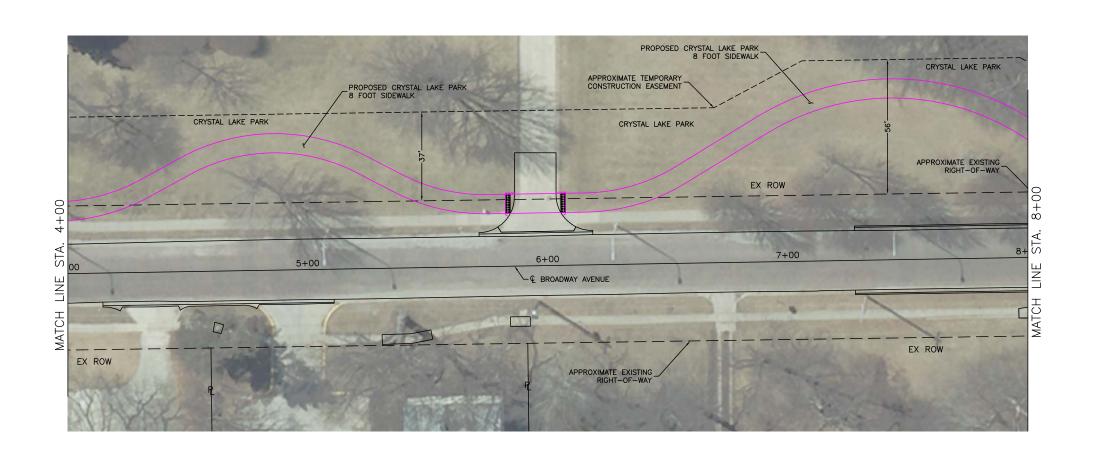

CITY SECTION 15-00553-00-PV

ROADWAY PROJECT END IMPROVEMENTS STA. 15+50.0 BROADWAY AVENUE

BROADWAY 2

CRYSTAL SHEET NO. OF

3

CITY OF URBANA PUBLIC WORKS ENGINEERING DIVISION

DRAWN BY: AES CHECKED BY: CES

5/15 BY: JDM