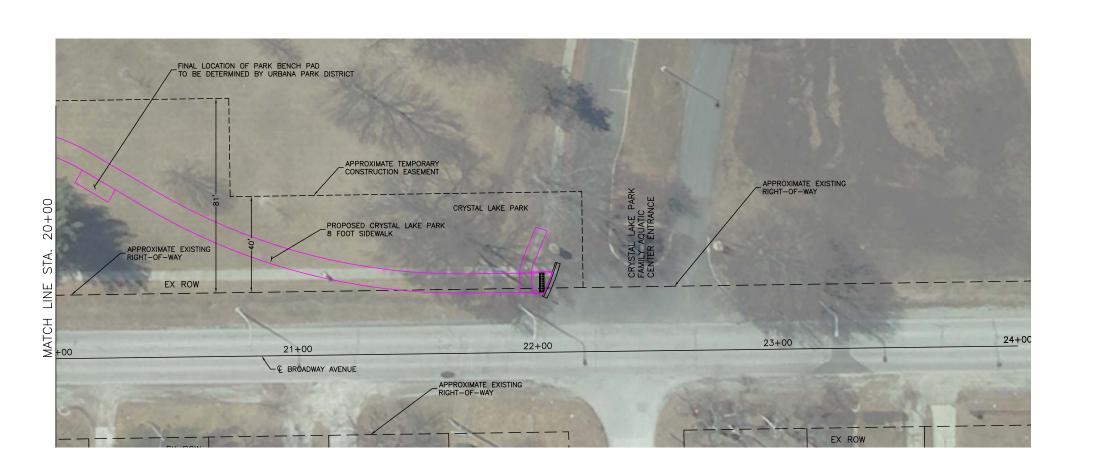

| RECONSTRUCTION PROJECT |              | SIDEWALK                  |
|------------------------|--------------|---------------------------|
| <b>-RUCTION</b>        | ATTACHMENT B | LAKE PARK 8 FOOT SIDEWALK |
| RECONST                |              | PARK 8                    |
| AVE.                   | AT           | LAKE                      |
| BROADWAY               | EET 3 OF     | CRYSTAL                   |
| SH                     | EET<br>3     | NO.                       |
|                        | OF           |                           |

3

CITY OF URBANA PUBLIC WORKS ENGINEERING DIVISION