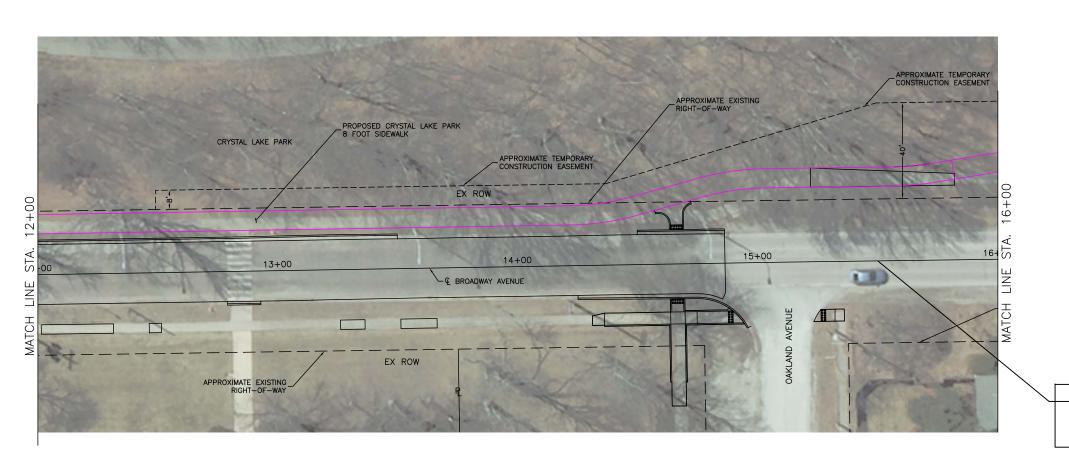

PROJECT SIDEWALK RECONSTRUCTION ATTACHMENT B
KE PARK 8 FOOT  $\Theta$ BROADWAY SHEET NO.

LAKE

AVE.

CRYSTAL

OF 3

5/15 BY: JDM DATED: DESIGNED

DRAWN BY: AES CHECKED BY: CES

CITY OF URBANA PUBLIC WORKS ENGINEERING DIVISION

DATED: DESIGNED

PROJECT

RECONSTRUCTION

AVE.

CITY SECTION 15-00553-00-PV

SIDEWALK

ATTACHMENT B
KE PARK 8 FOOT

LAKE