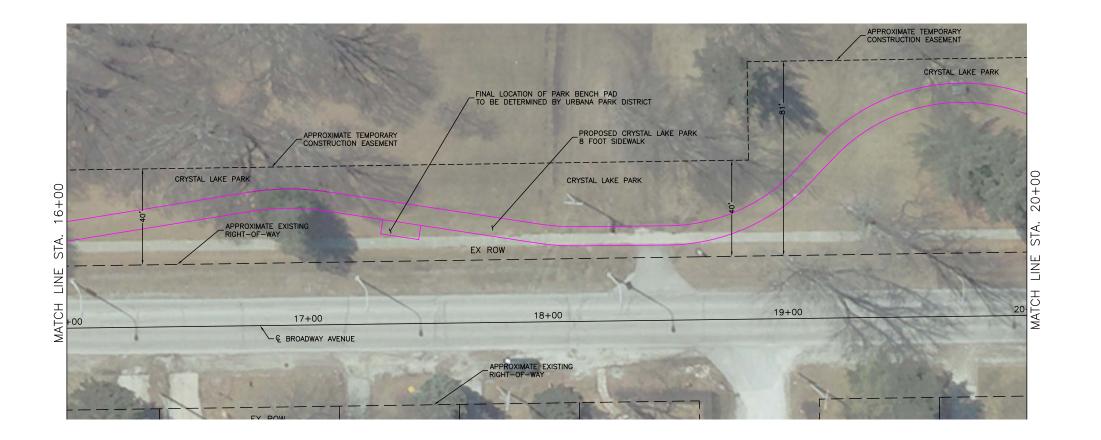

CITY SECTION 15-00553-00-PV

ROADWAY PROJECT END IMPROVEMENTS STA. 15+50.0 BROADWAY AVENUE

BROADWAY 2

CRYSTAL SHEET NO. OF

3

CITY OF URBANA PUBLIC WORKS ENGINEERING DIVISION

DRAWN BY: AES CHECKED BY: CES

5/15 BY: JDM