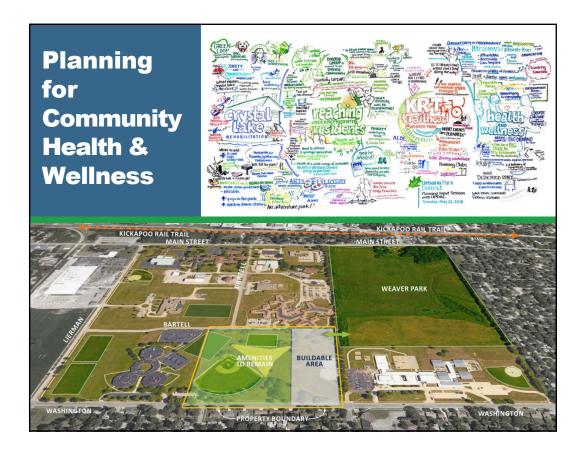

### Weaver and Prairie Park Master Planning

Staff and Farnsworth developed a program for the two park sites that is guiding the preparation of 3 - 4 draft concepts out of which we will refine into two preferred concepts for review with stakeholders. The program reviews the diamond and rectangular ballfields, natural resources, support amenities, infrastructure, and other recreational facilities of interest. It prioritizes the immediate need for soccer and replacement ballfields and the critical habitat areas to be buffered and improved upon as the site is planned for development. It additionally promotes sustainable infrastructure such as dark sky lighting principles and green stormwater design. We look forward to sharing plans with the board and stakeholders as they emerge.