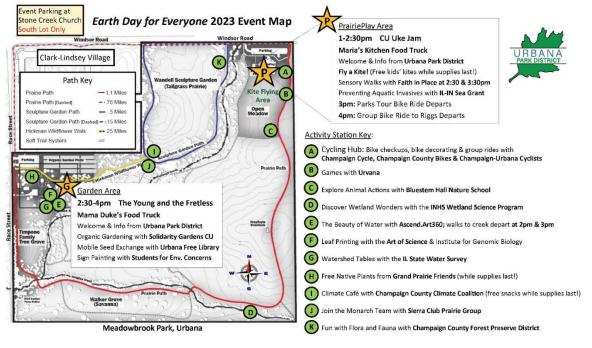

### Environmental

Environmental Program Manager, Savannah Donovan – This month the manager coordinated the second annual *Earth Day for Everyone* event at Meadowbrook Park on Saturday, April 22 from 1-4pm. Despite the chilly weather, over 400 people were in attendance, and feedback from participants and exhibitors has been very positive. This event spanned across the park with live music at both the Garden Pavilion and the PrairiePlay Pavilion. Exhibitors were stationed around the park to encourage exploration and discovery (see the map below for details). Inviting local organizations to propose their own activity stations has worked very well, and the manager plans to continue this format in future years.