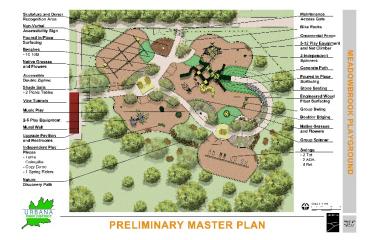

# Suggestion for solar lights on new path! (Crystal Lake Park will have new more efficient lighting down the road.)

- Decorative retaining wall at Crystal Lake is almost done.
- OSLAD Grant for Prairie Play, expected to exceed fundraising goal
- Demolition will be in winter, with new equipment arriving Spring 2024
- There will likely be a celebration around Jazz Walk
- Pavers will be able to be retrieved by patrons closer to the time of demo.
- H&W: Groundbreaking on May 6<sup>th</sup> at 10am. (Nancy commented that the money raised --1.18 million-- came from Urbana citizens.)