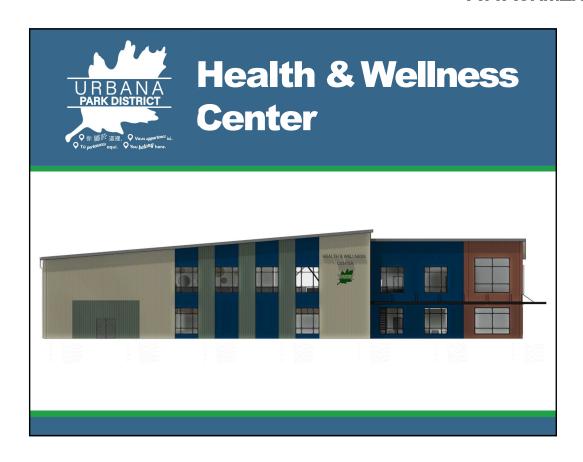

### **Health and Wellness**

The UPD is finalizing agreements with the City and the County for ARPA funding. We anticipate the \$500,000 in funding from the County will be used to pay for the first large invoice from CORE for the preengineered metal building and the \$2,000,000 from the City will be requested as an advance disbursement to cover local match funds for construction over the course of the project. Staff continue to work with CORE on reviewing the categories and budget for work covered by DCEO and are preparing to submit the MWBE utilization plan that will allow for the district to begin construction on DCEO areas of work—primarily the mechanical systems, site work and a subset of the offices