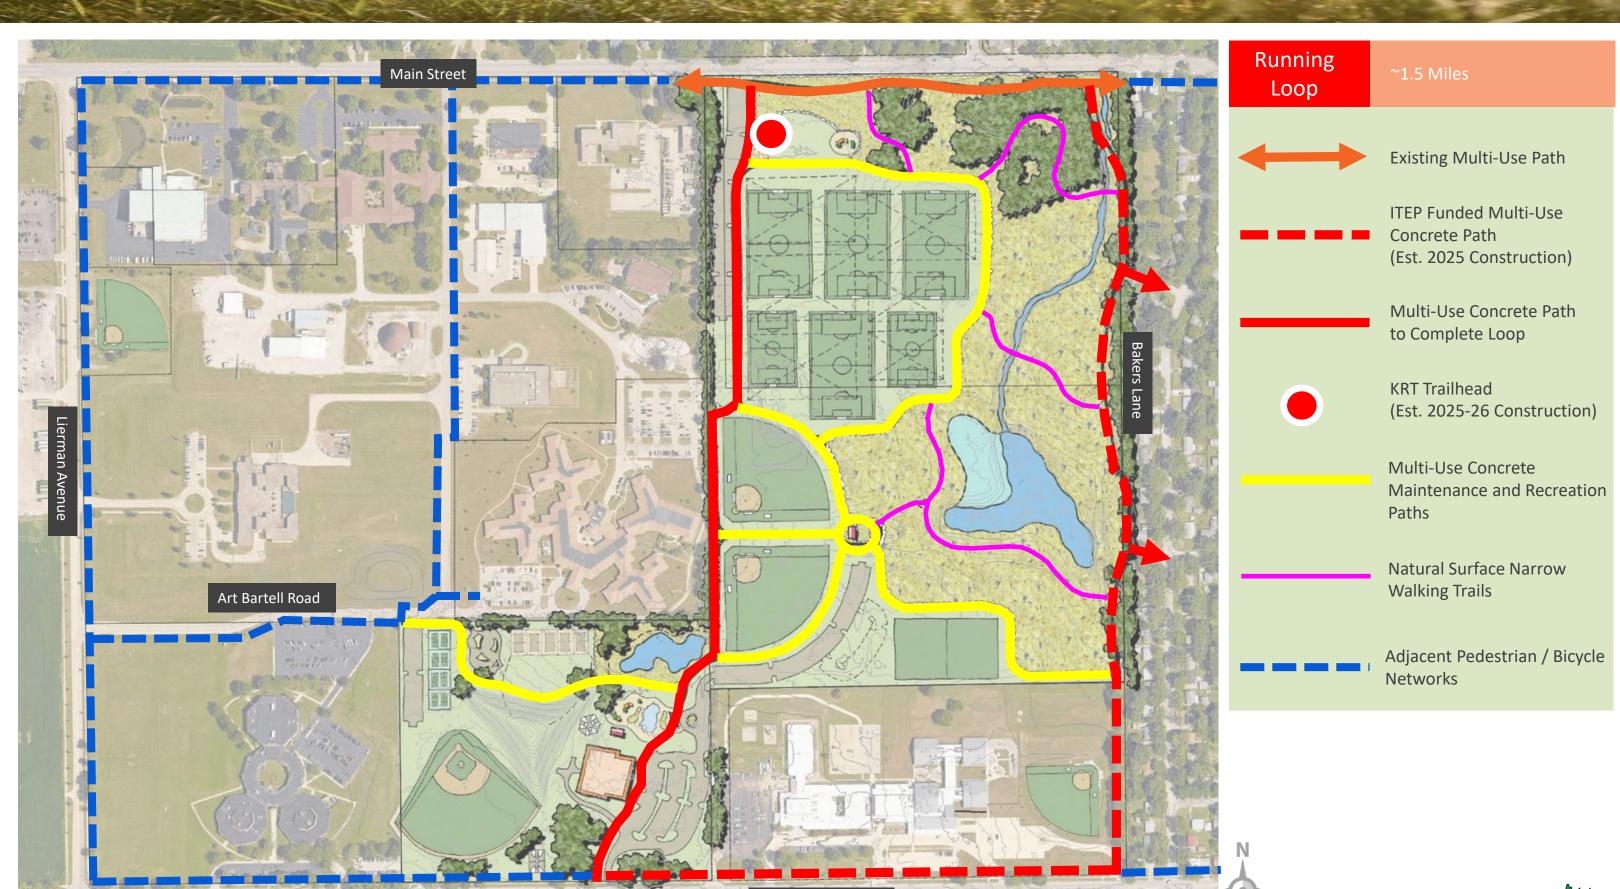

# OPTION 1 – MASTER PLAN



Total Area (Weaver Only)

59.25 acres

Natural Area

Parking Data

1 - Weaver North: 155 2 - Weaver South: 130 145 <sup>3</sup> - Weaver Overflow: 4 - Prairie East Ph. 1: 81

5 - Prairie East Ph. 2: ~ 71 6 - Prairie West: 60 ~ 642

Total:

## Suggested New Amenities

### **Weaver Park:**

- 8 (2) Small Soccer Fields (141' x 225')

- 11 (1) Restroom Building
- 12 (1) KRT Trailhead with Restroom
- 13 (1) Small Playground
- 15 (1) Wetland Overlook
- 16 10' Wide Concrete Paths
- 17 5' Wide Soft Surface Paths

### **Prairie Park:**

- 18 (4 to 8) Pickleball Courts

- 22 (1) Large Playground
- 24 (3) Half-Court Basketball
- 25 (1) Full-Court Basketball (50' x 75')







# OPTION 1 - TRAILWAYS



Washington Street