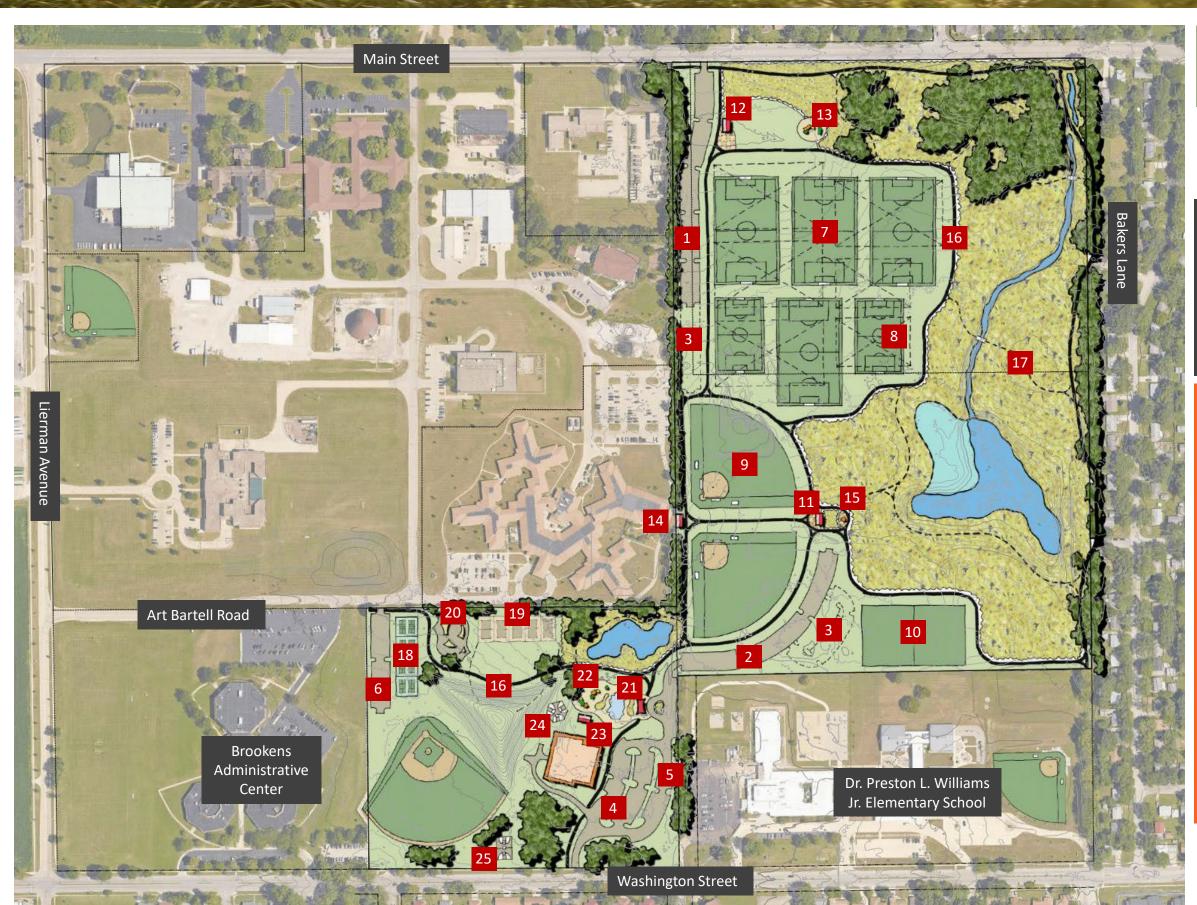

# OPTION 1 – MASTER PLAN

Total Area (Weaver Only)

59.25 acres

Natural Area

Parking Data

1 - Weaver North: 155 2 - Weaver South: 130 145 <sup>3</sup> - Weaver Overflow: 4 - Prairie East Ph. 1: 81

5 - Prairie East Ph. 2: ~ 71 6 - Prairie West: 60 ~ 642

Total:

## Suggested New Amenities

### **Weaver Park:**

- 8 (2) Small Soccer Fields (141' x 225')

- 11 (1) Restroom Building
- 12 (1) KRT Trailhead with Restroom
- 13 (1) Small Playground
- 15 (1) Wetland Overlook
- 16 10' Wide Concrete Paths
- 17 5' Wide Soft Surface Paths

### **Prairie Park:**

- 18 (4 to 8) Pickleball Courts

- 22 (1) Large Playground
- 24 (3) Half-Court Basketball
- 25 (1) Full-Court Basketball (50' x 75')