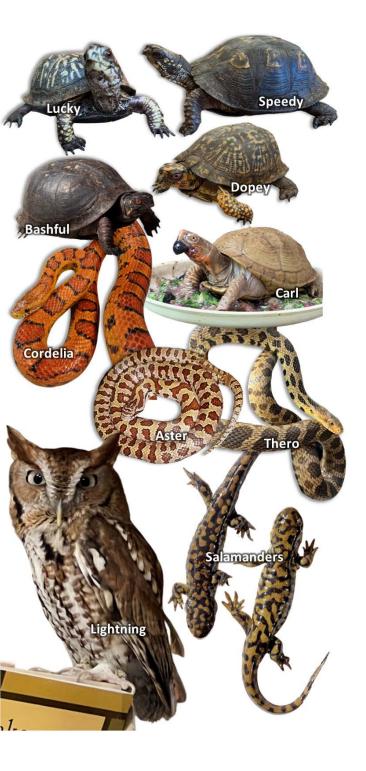

| ow Animal to Sponsor                            | 1 month                           | 6 months               | One year       |
|-------------------------------------------------|-----------------------------------|------------------------|----------------|
| ox Turtle<br>Lucky □ Speedy □ Bas               | □\$15<br>hful □ Dopey □ Car       | <b>□</b> \$80          | <b>□</b> \$150 |
| ake<br>Corn Snake-Cordelia <b>□</b> F           | □ \$30<br>Prairie Kingsnake-Aster | \$160<br>Fox Snake-The | <b>□</b> \$300 |
| reech Owl<br>Lightning                          | <b>□</b> \$50                     | <b>\$260</b>           | <b>□</b> \$525 |
| alamander<br>Amby 🗖 Byst 🗖 Ton                  | □\$15<br>na □ Tig □ Nu            | <b>□</b> \$80          | <b>\$</b> 150  |
| our name<br>ldress<br>ty                        |                                   |                        | le             |
| onesponsorship is a gift, plea                  | se fill out the name(s,           | ) to appear on the ce  |                |
| ecipient's name(s)                              | uant from aborra)                 |                        |                |
| ecipient's name(s)ecipient's address (if differ | rent from above)                  |                        |                |