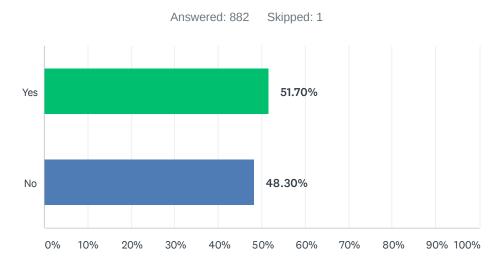

# Q4 Have you had concerns/conflicts with geese outside of Crystal Lake Park, but within the Champaign-Urbana-Savoy area?

| ANSWER CHOICES | RESPONSES |     |
|----------------|-----------|-----|
| Yes            | 51.70%    | 456 |
| No             | 48.30%    | 426 |
| TOTAL          |           | 882 |