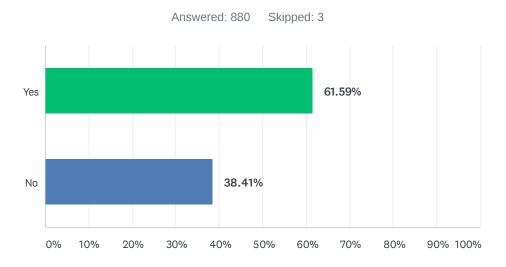

### Q6 Were you aware of the plans to improve Crystal Lake Park?

| ANSWER CHOICES | RESPONSES |     |
|----------------|-----------|-----|
| Yes            | 61.59%    | 542 |
| No             | 38.41%    | 338 |
| TOTAL          |           | 880 |