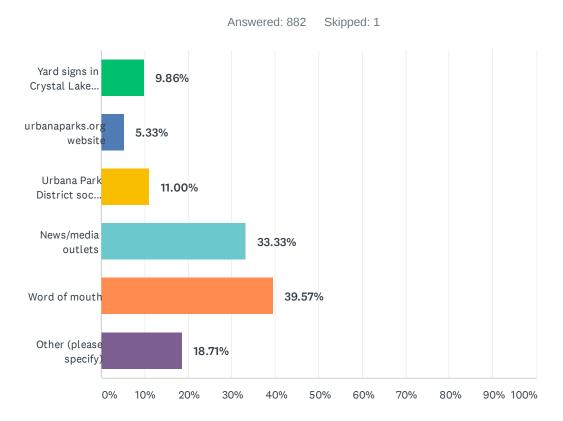

#### Q8 How did you hear about this survey? (check all that apply)

| ANSWER CHOICES                    | RESPONSES |     |
|-----------------------------------|-----------|-----|
| Yard signs in Crystal Lake Park   | 9.86%     | 87  |
| urbanaparks.org website           | 5.33%     | 47  |
| Urbana Park District social media | 11.00%    | 97  |
| News/media outlets                | 33.33%    | 294 |
| Word of mouth                     | 39.57%    | 349 |
| Other (please specify)            | 18.71%    | 165 |
| Total Respondents: 882            |           |     |