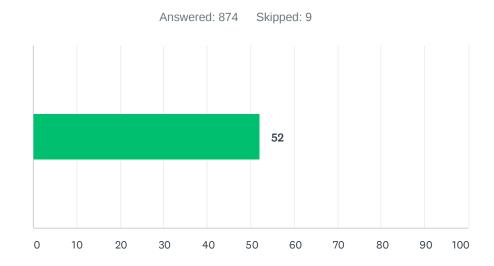

## Q7 Do you support the Urbana Park District considering a charity harvest at this time?

| ANS   | WER CHOICES      |         | AVERAGI | E NUMBER |       |      | TOTAL NU | MBER          | RESPONSES |       |
|-------|------------------|---------|---------|----------|-------|------|----------|---------------|-----------|-------|
|       |                  |         |         |          |       | 52   |          | 45,502        |           | 874   |
| Total | Respondents: 874 |         |         |          |       |      |          |               |           |       |
| BASI  | C STATISTICS     |         |         |          |       |      |          |               |           |       |
|       | MINIMUM          | MAXIMUM |         | MEDIAN   |       | MEAN | N        | STANDARD DEVI | ATION     |       |
|       | 0.00             |         | 100.00  |          | 62.00 |      | 52.06    |               |           | 44.55 |