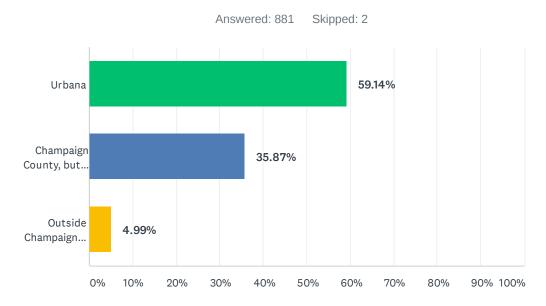

### Q1 Where do you reside?

| ANSWER CHOICES                       | RESPONSES |     |
|--------------------------------------|-----------|-----|
| Urbana                               | 59.14%    | 521 |
| Champaign County, but outside Urbana | 35.87%    | 316 |
| Outside Champaign County             | 4.99%     | 44  |
| TOTAL                                |           | 881 |