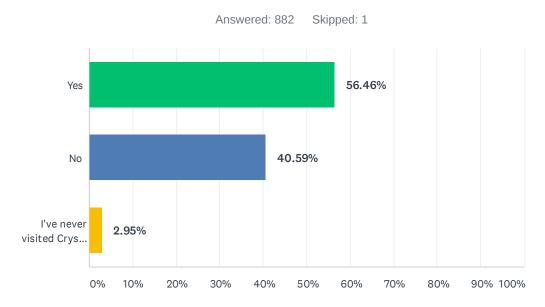

# Q3 When you visit Crystal Lake Park, have you observed any concerns/conflicts with geese (ex. goose feces, noise, aggression, water quality, traffic)

| ANSWER CHOICES                       | RESPONSES |     |
|--------------------------------------|-----------|-----|
| Yes                                  | 56.46%    | 498 |
| No                                   | 40.59%    | 358 |
| I've never visited Crystal Lake Park | 2.95%     | 26  |
| TOTAL                                |           | 882 |