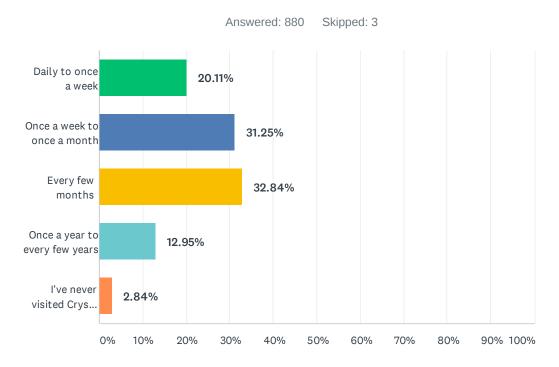

#### Q2 On average, how frequently do you visit Crystal Lake Park?

| ANSWER CHOICES                       | RESPONSES |     |
|--------------------------------------|-----------|-----|
| Daily to once a week                 | 20.11%    | 177 |
| Once a week to once a month          | 31.25%    | 275 |
| Every few months                     | 32.84%    | 289 |
| Once a year to every few years       | 12.95%    | 114 |
| I've never visited Crystal Lake Park | 2.84%     | 25  |
| TOTAL                                |           | 880 |