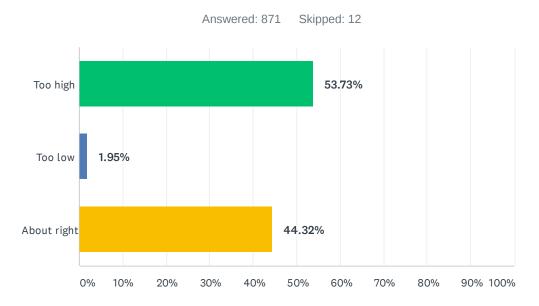

#### Q5 Do you feel the population of geese in Crystal Lake Park is:

| ANSWER CHOICES | RESPONSES |     |
|----------------|-----------|-----|
| Too high       | 53.73%    | 468 |
| Too low        | 1.95%     | 17  |
| About right    | 44.32%    | 386 |
| TOTAL          |           | 871 |