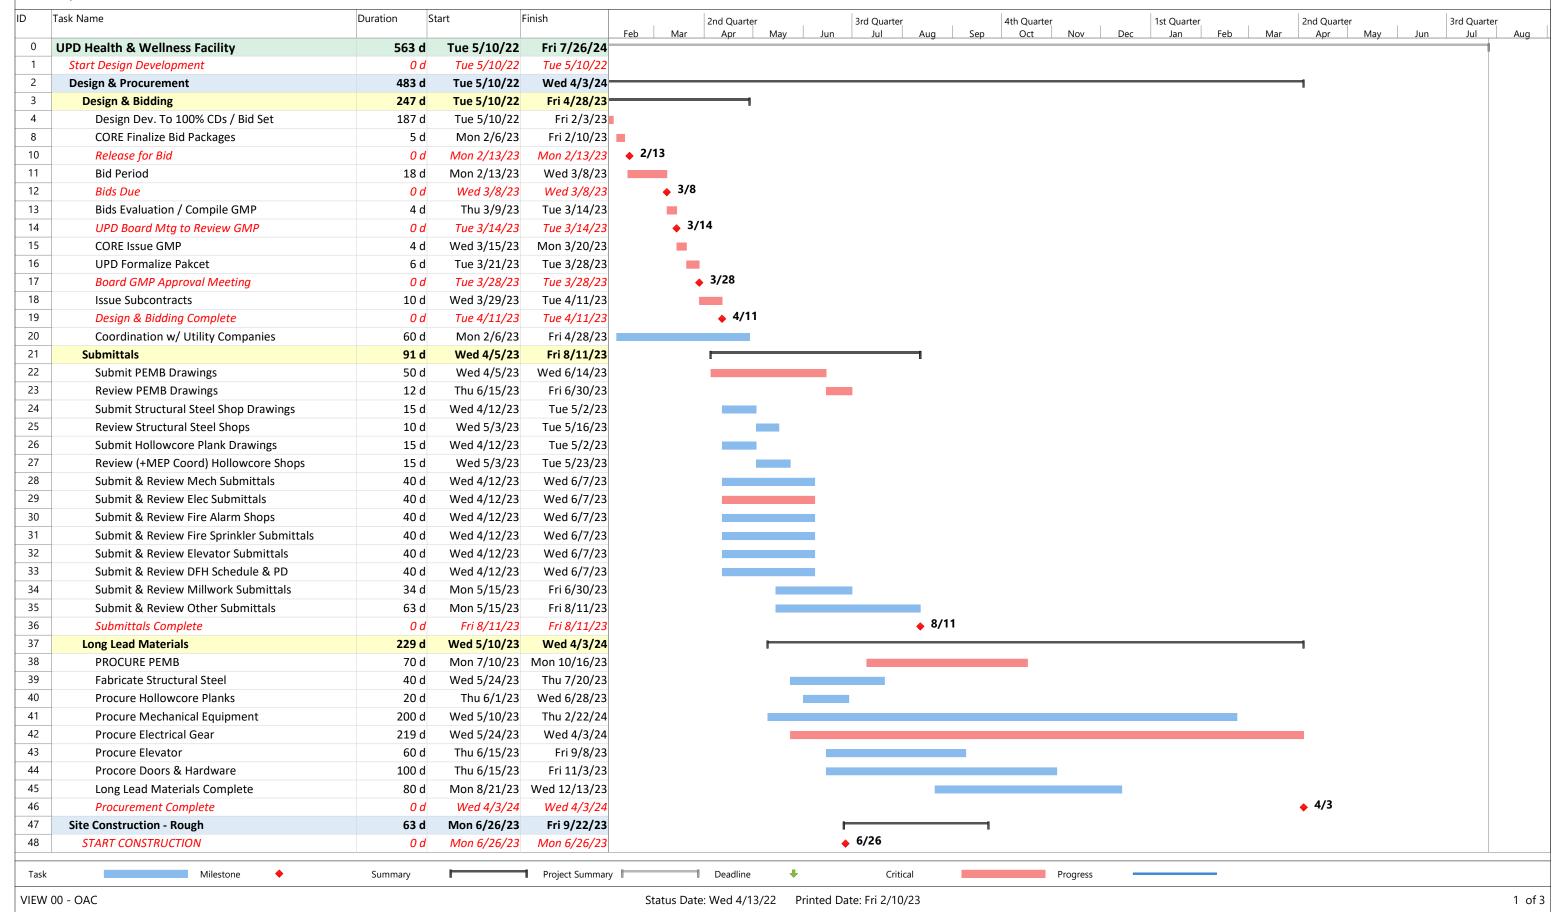

#### X. New Business

- A. Review CUSR FY 2023-24 Budget
- B. Approval of Health and Wellness Construction Testing Contract
- C. 1 ITEP Broadway Draft Funding Resolution 2022-13
- D. Action on Ordinance 2023-01 Revising the Combined Budget and Appropriation Ordinance *This is an annual fiscal action.*
- E. Action on Resolution 2023-03 to Approve 2023-2024 Annual Compensation Actions *This is an annual action.*
- F. Receive Preliminary Budget for FY 2023-2024 The Board will receive the preliminary budget.
- G. Action to Approve Revisions of the 2019, 2016A, 2021, 2022, and 2023 Capital Improvement Budgets
- H. Action to Approve UIAC Agreement
- I. Action on any New Business Removed from the Consent Agenda