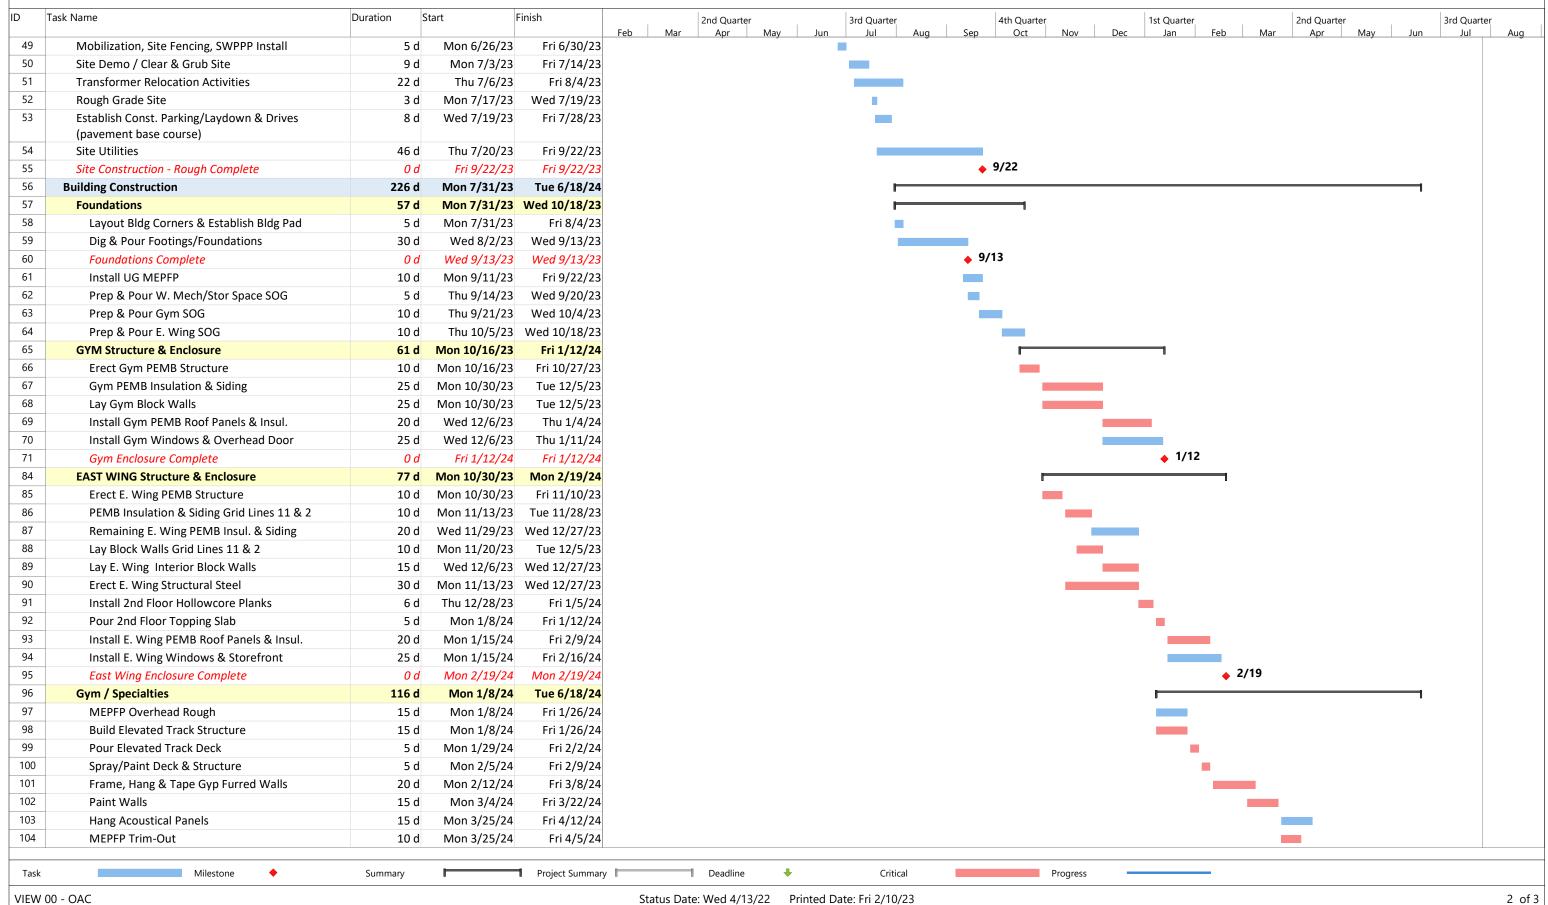

#### X. New Business

- A. Review CUSR FY 2023-24 Budget
- B. Approval of Health and Wellness Construction Testing Contract
- C. 1 ITEP Broadway Draft Funding Resolution 2022-13
- D. Action on Ordinance 2023-01 Revising the Combined Budget and Appropriation Ordinance *This is an annual fiscal action.*
- E. Action on Resolution 2023-03 to Approve 2023-2024 Annual Compensation Actions *This is an annual action.*
- F. Receive Preliminary Budget for FY 2023-2024 The Board will receive the preliminary budget.
- G. Action to Approve Revisions of the 2019, 2016A, 2021, 2022, and 2023 Capital Improvement Budgets
- H. Action to Approve UIAC Agreement
- I. Action on any New Business Removed from the Consent Agenda